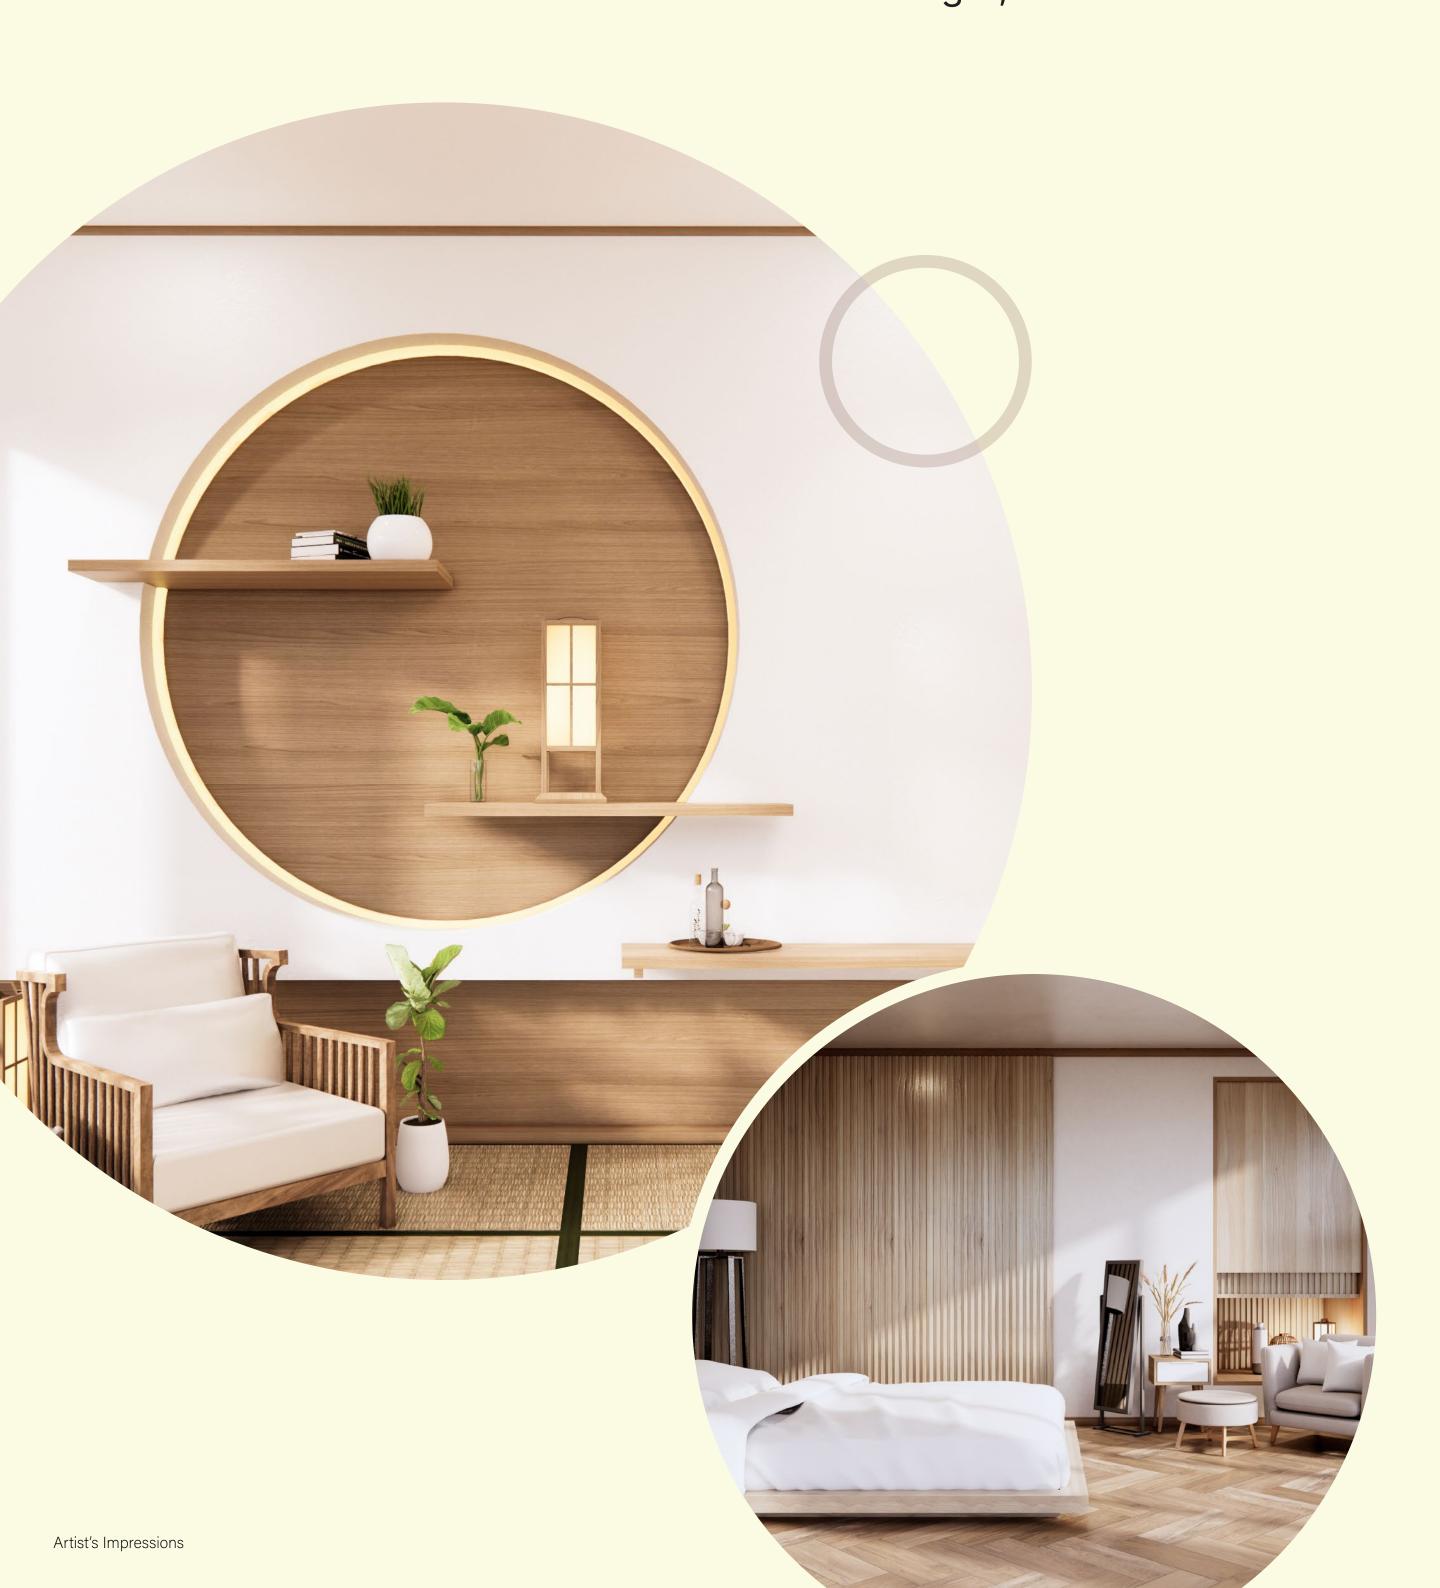

#### **ZEN-STYLED INTERIORS**

Open and unrestricted, your home exudes warmth and comfort. Wide windows welcome natural flow of light and air. Simplicity and functionality are balanced throughout to create intimate spaces. Recharge your body, refresh your mind, and live a longer, balanced life.