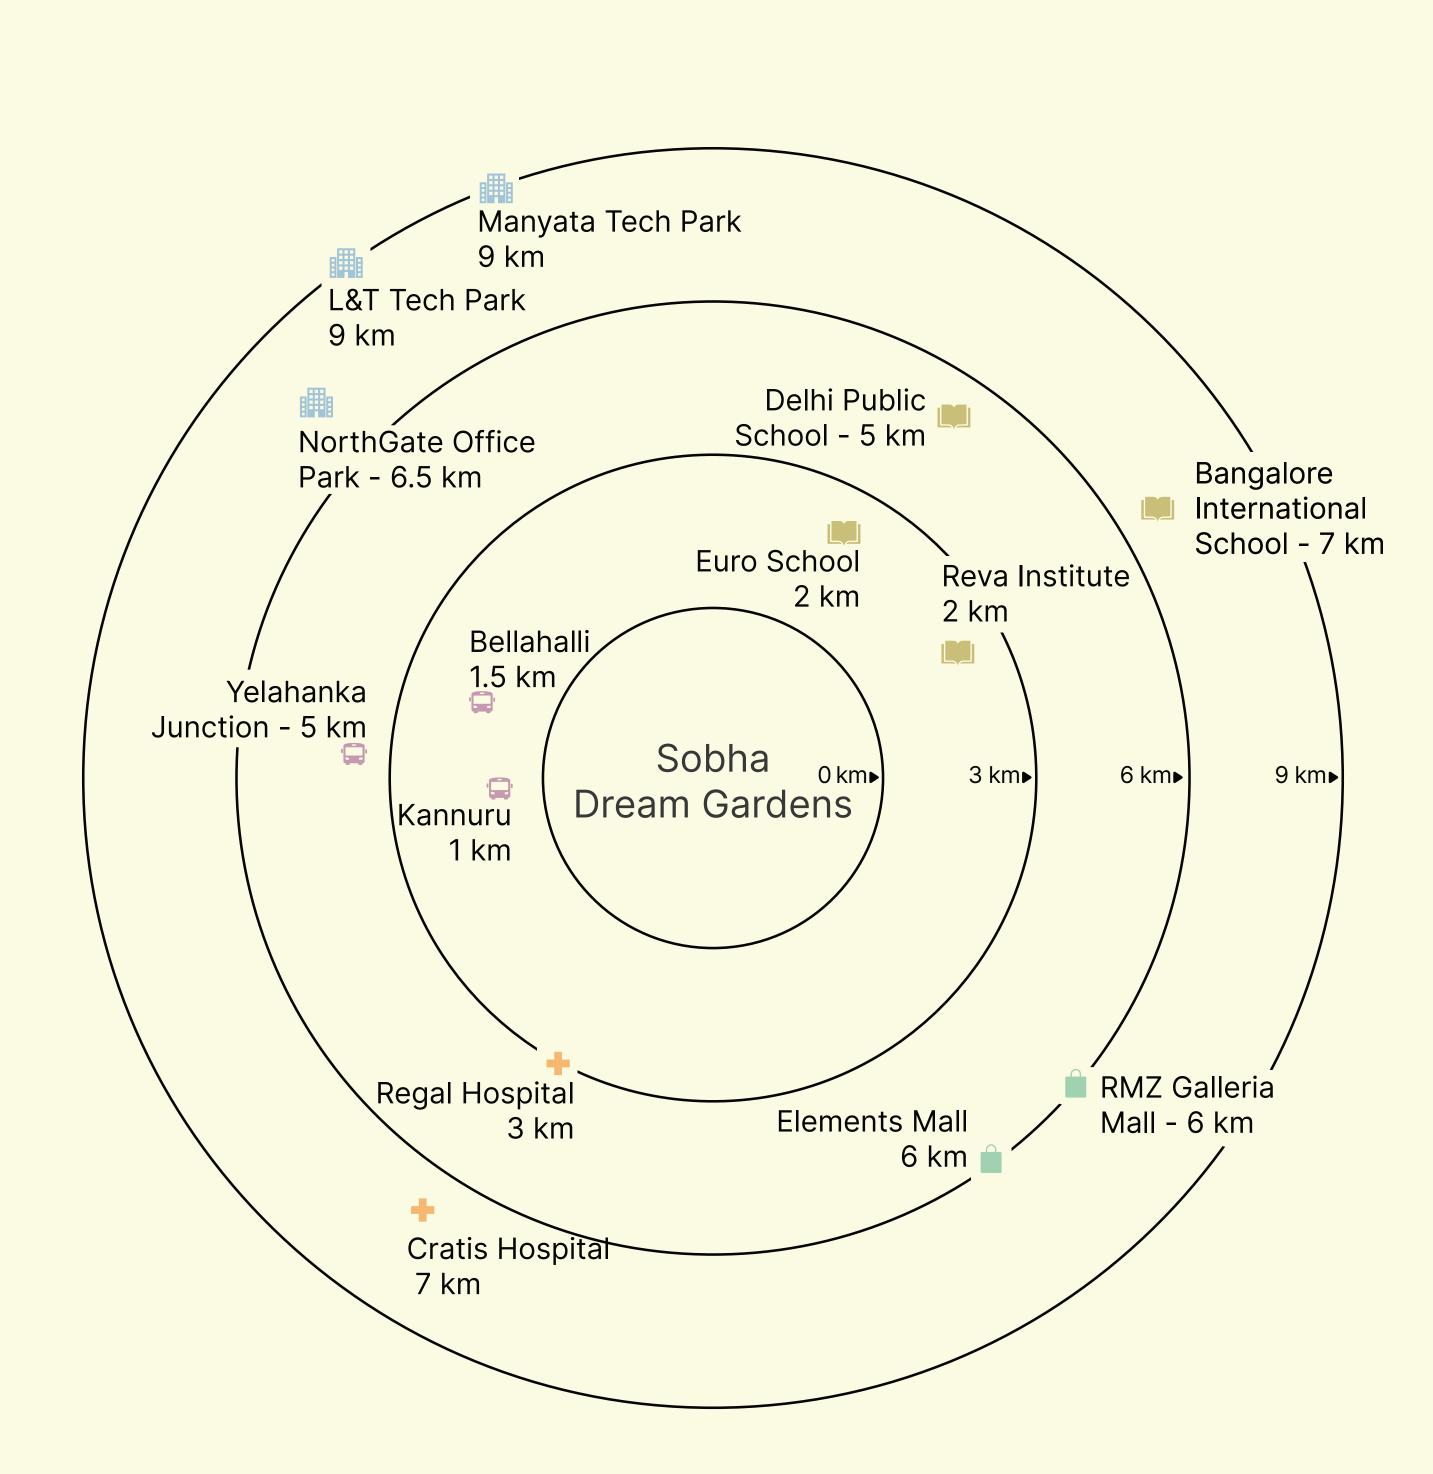

#### **NEIGHBOURHOOD**

Strategically located off Thanisandra
Main Road, SOBHA Dream Gardens is an
easy drive from the International Airport,
Manyata Tech Park, and Aerospace SEZ.
Close to some of the finest restaurants,
classiest entertainment avenues, schools,
colleges and hospitals, your home strikes
the right balance between work & leisure.