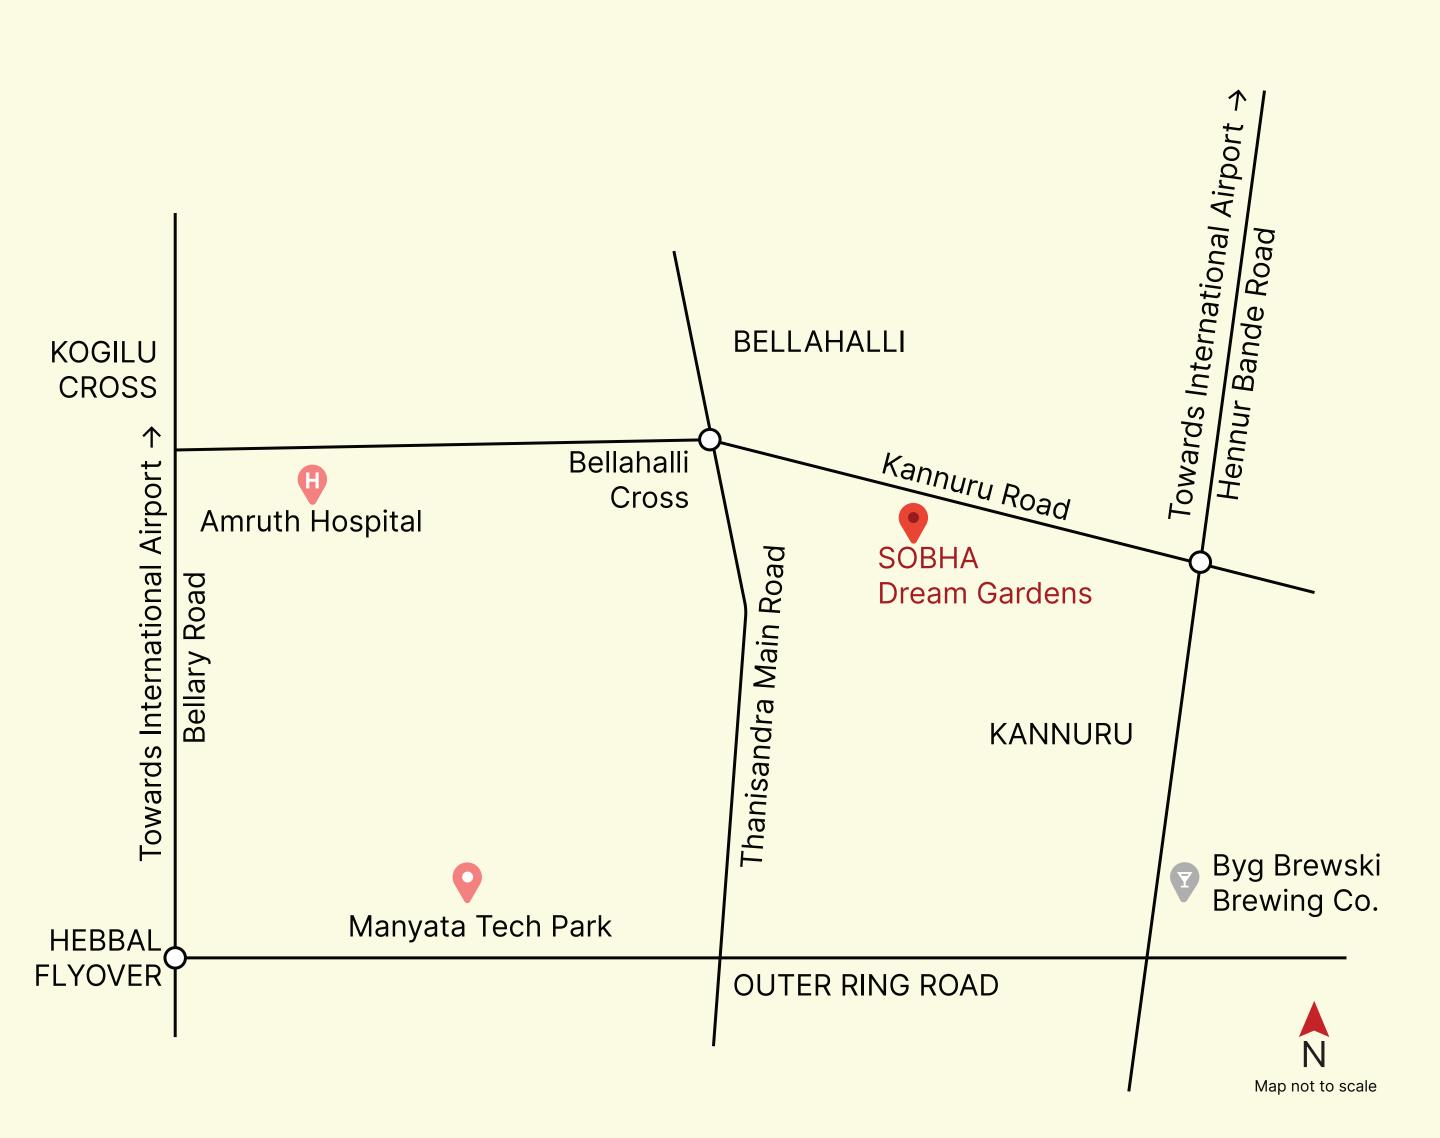

#### **NEIGHBOURHOOD**

Strategically located off Thanisandra
Main Road, SOBHA Dream Gardens is an
easy drive from the International Airport,
Manyata Tech Park, and Aerospace SEZ.
Close to some of the finest restaurants,
classiest entertainment avenues, schools,
colleges and hospitals, your home strikes
the right balance between work & leisure.