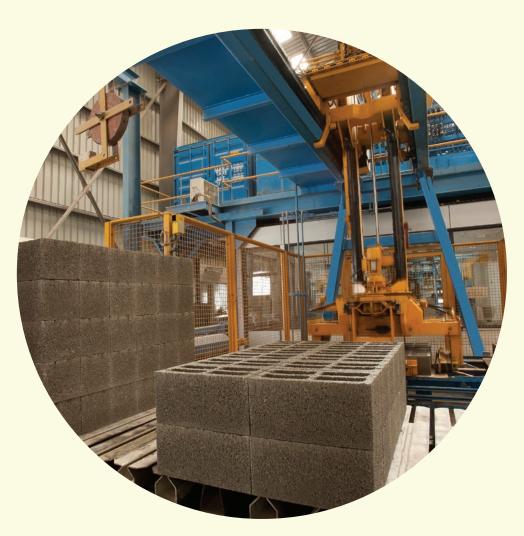

#### **SOBHA's Manufacturing Verticals**

Concrete Products Division Spread Across 55,000 sq. ft.

Interiors Division

Spread Across 3,75,000 sq. ft.

Glazing & Metal Works Division Spread Across 1,00,000 sq. ft.

Precast Facility

Spread Across 73,000 sq. ft.