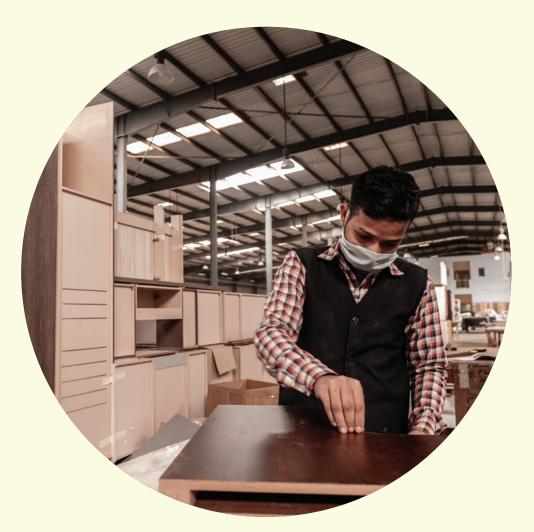

#### **SOBHA's Manufacturing Verticals**

Concrete Products Division Spread Across 55,000 sq. ft.

Interiors Division

Spread Across 3,75,000 sq. ft.

Glazing & Metal Works Division Spread Across 1,00,000 sq. ft.